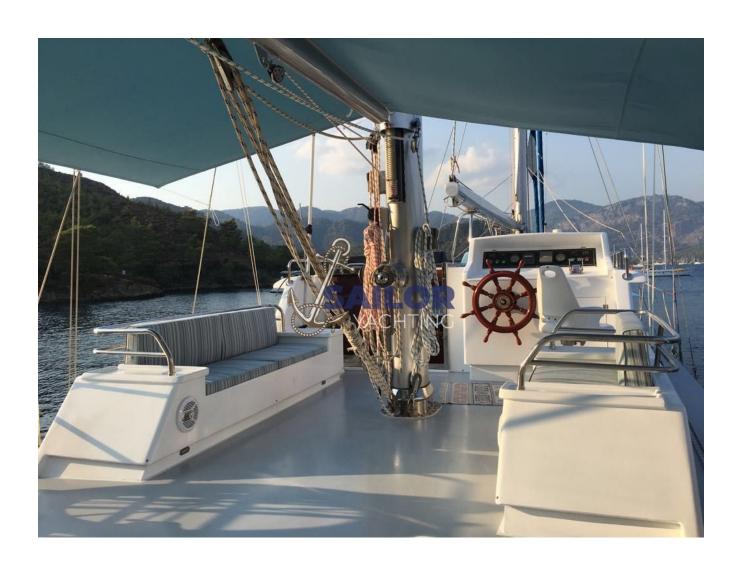

## RİGEL

## » ABOUT YACHT

About Yacht

Sailing-Gulet Renovation: 2017 Length: 32 m. Number of cabins:  $4\ 3$  master cabins 1 double standard cabin A / C Person capacity:  $8\ \text{large}\ 3$ 

children Number of Staff: 5