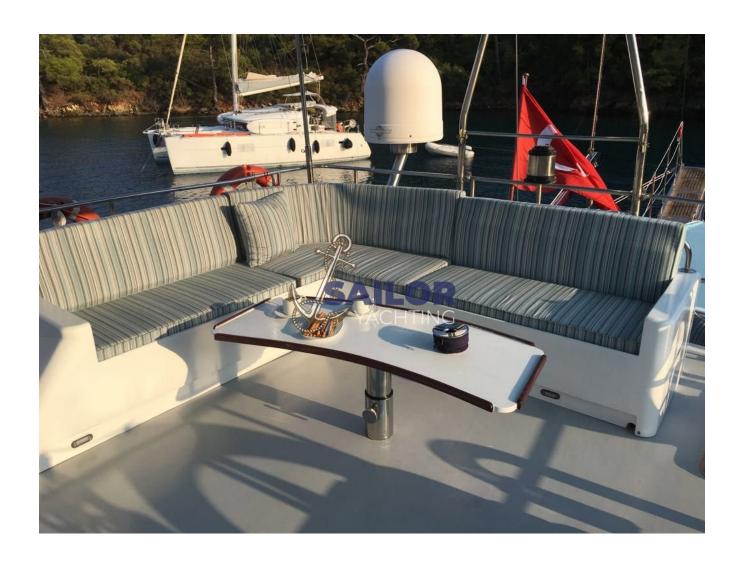

## RİGEL

## » ABOUT YACHT

About Yacht

Sailing-Gulet Renovation: 2017 Length: 32 m. Number of cabins:  $4\ 3$  master cabins 1 double standard cabin A / C Person capacity:  $8\ \text{large}\ 3$ 

children Number of Staff: 5