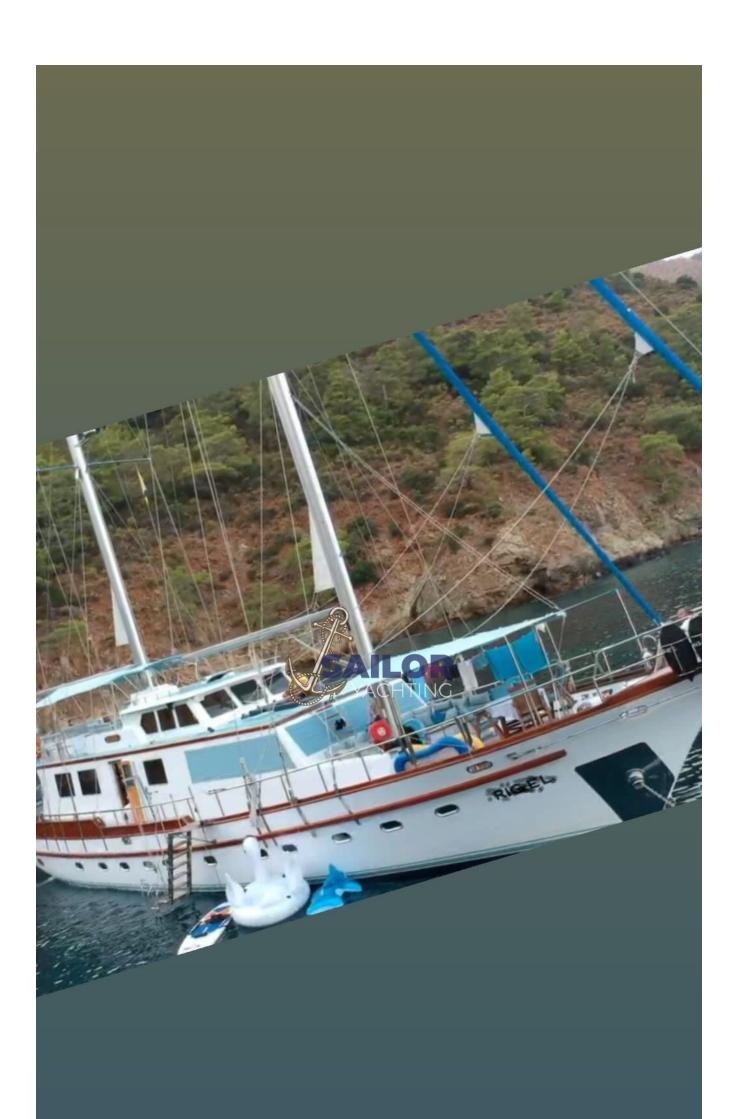

## RİGEL

## » ABOUT YACHT

About Yacht

Sailing-Gulet Renovation: 2017 Length: 32 m. Number of cabins:  $4\ 3$  master cabins 1 double standard cabin A / C Person capacity:  $8\ \text{large}\ 3$ 

children Number of Staff: 5