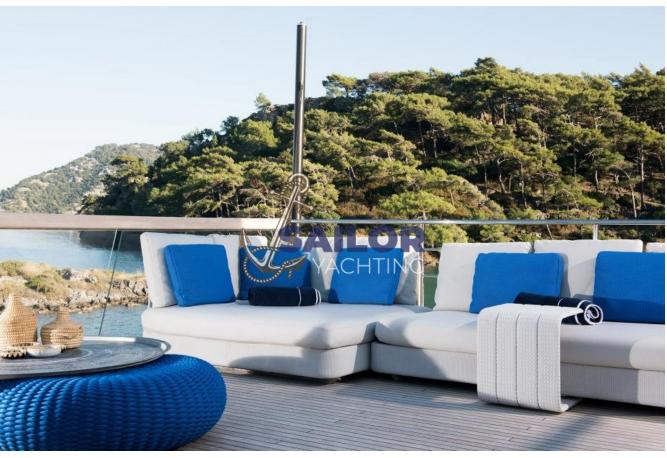

## SANLORENZO SL118

|                                        | Length: 37 meters Width: 7.6 meters Maximum                                                                                                                                                  |
|----------------------------------------|----------------------------------------------------------------------------------------------------------------------------------------------------------------------------------------------|
|                                        | Speed: 16 knots Cruising Speed: 11                                                                                                                                                           |
|                                        | knotsEquipment: Fully equipped security system,                                                                                                                                              |
| Features                               | underwater lighting system, underwater camera,                                                                                                                                               |
|                                        | deck bar, open-air cinema, deck jacuzzi                                                                                                                                                      |
|                                        | Construction year: 2018                                                                                                                                                                      |
|                                        |                                                                                                                                                                                              |
| MACHINE GENERAL INFOF                  | RMATION                                                                                                                                                                                      |
| Engines and Generator                  | 2 x MTU 16V 2000 M94 - 2637 HP @ 2450 rpm2 x 80                                                                                                                                              |
|                                        | kW                                                                                                                                                                                           |
|                                        |                                                                                                                                                                                              |
|                                        |                                                                                                                                                                                              |
| > LAYOVER                              |                                                                                                                                                                                              |
| > LAYOVER                              | There are 5 luxury cabins in the interior of the                                                                                                                                             |
| > LAYOVER                              |                                                                                                                                                                                              |
| > LAYOVER  Cabins                      | yacht. Accommodation capacity of the yacht can                                                                                                                                               |
| / <del></del>                          | yacht. Accommodation capacity of the yacht can vary between 10 and 12 passengers. All cabins                                                                                                 |
| / <del></del>                          |                                                                                                                                                                                              |
| > LAYOVER  Cabins                      | yacht. Accommodation capacity of the yacht can vary between 10 and 12 passengers. All cabins have en-suite bathrooms and are designed for                                                    |
| · ———————————————————————————————————— | yacht. Accommodation capacity of the yacht can vary between 10 and 12 passengers. All cabins have en-suite bathrooms and are designed for guests to enjoy a comfortable stay.                |
| Cabins                                 | yacht. Accommodation capacity of the yacht can vary between 10 and 12 passengers. All cabins have en-suite bathrooms and are designed for guests to enjoy a comfortable stay.                |
| Cabins                                 | yacht. Accommodation capacity of the yacht can vary between 10 and 12 passengers. All cabins have en-suite bathrooms and are designed for guests to enjoy a comfortable stay.  NAL EQUIPMENT |

Sanlorenzo 37m is the perfect option for a luxury cruise. If you want to have a perfect experience, co

Tel: +905303302682
Tel: +905355287613

E-Mail : info@sailoryachting.com
Website : www.sailoryachting.com