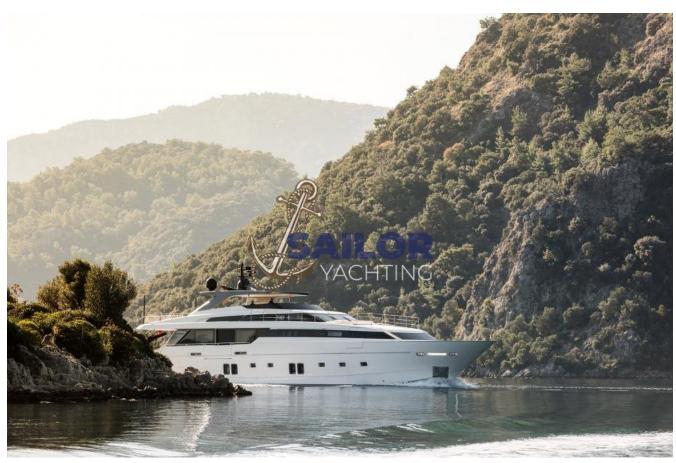

## SANLORENZO SL118

|                                        | Length: 37 meters Width: 7.6 meters Maximum                                                                                                                                                  |
|----------------------------------------|----------------------------------------------------------------------------------------------------------------------------------------------------------------------------------------------|
|                                        | Speed: 16 knots Cruising Speed: 11                                                                                                                                                           |
|                                        | knotsEquipment: Fully equipped security system,                                                                                                                                              |
| Features                               | underwater lighting system, underwater camera,                                                                                                                                               |
|                                        | deck bar, open-air cinema, deck jacuzzi                                                                                                                                                      |
|                                        | Construction year: 2018                                                                                                                                                                      |
|                                        |                                                                                                                                                                                              |
| MACHINE GENERAL INFOF                  | RMATION                                                                                                                                                                                      |
| Engines and Generator                  | 2 x MTU 16V 2000 M94 - 2637 HP @ 2450 rpm2 x 80                                                                                                                                              |
|                                        | kW                                                                                                                                                                                           |
|                                        |                                                                                                                                                                                              |
|                                        |                                                                                                                                                                                              |
| > LAYOVER                              |                                                                                                                                                                                              |
| > LAYOVER                              | There are 5 luxury cabins in the interior of the                                                                                                                                             |
| > LAYOVER                              |                                                                                                                                                                                              |
| > LAYOVER  Cabins                      | yacht. Accommodation capacity of the yacht can                                                                                                                                               |
| / <del></del>                          | yacht. Accommodation capacity of the yacht can vary between 10 and 12 passengers. All cabins                                                                                                 |
| / <del></del>                          |                                                                                                                                                                                              |
| > LAYOVER  Cabins                      | yacht. Accommodation capacity of the yacht can vary between 10 and 12 passengers. All cabins have en-suite bathrooms and are designed for                                                    |
| · ———————————————————————————————————— | yacht. Accommodation capacity of the yacht can vary between 10 and 12 passengers. All cabins have en-suite bathrooms and are designed for guests to enjoy a comfortable stay.                |
| Cabins                                 | yacht. Accommodation capacity of the yacht can vary between 10 and 12 passengers. All cabins have en-suite bathrooms and are designed for guests to enjoy a comfortable stay.                |
| Cabins                                 | yacht. Accommodation capacity of the yacht can vary between 10 and 12 passengers. All cabins have en-suite bathrooms and are designed for guests to enjoy a comfortable stay.  NAL EQUIPMENT |

Sanlorenzo 37m is the perfect option for a luxury cruise. If you want to have a perfect experience, co

Tel: +905303302682
Tel: +905355287613

E-Mail : info@sailoryachting.com
Website : www.sailoryachting.com