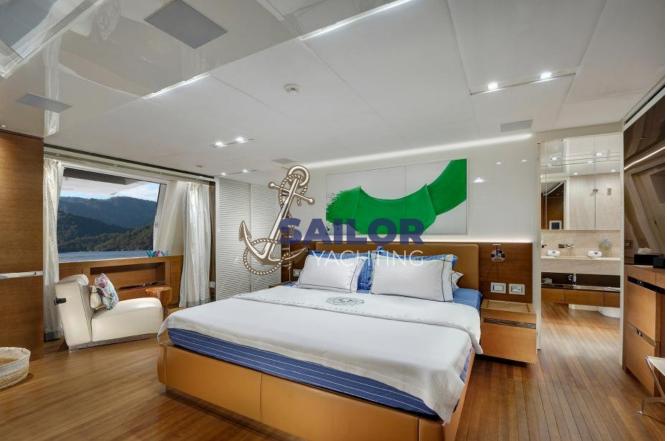

## SANLORENZO SL118

|                                        | Length: 37 meters Width: 7.6 meters Maximum                                                                                                                                                  |
|----------------------------------------|----------------------------------------------------------------------------------------------------------------------------------------------------------------------------------------------|
|                                        | Speed: 16 knots Cruising Speed: 11                                                                                                                                                           |
|                                        | knotsEquipment: Fully equipped security system,                                                                                                                                              |
| Features                               | underwater lighting system, underwater camera,                                                                                                                                               |
|                                        | deck bar, open-air cinema, deck jacuzzi                                                                                                                                                      |
|                                        | Construction year: 2018                                                                                                                                                                      |
|                                        |                                                                                                                                                                                              |
| MACHINE GENERAL INFOF                  | RMATION                                                                                                                                                                                      |
| Engines and Generator                  | 2 x MTU 16V 2000 M94 - 2637 HP @ 2450 rpm2 x 80                                                                                                                                              |
|                                        | kW                                                                                                                                                                                           |
|                                        |                                                                                                                                                                                              |
|                                        |                                                                                                                                                                                              |
| > LAYOVER                              |                                                                                                                                                                                              |
| > LAYOVER                              | There are 5 luxury cabins in the interior of the                                                                                                                                             |
| > LAYOVER                              |                                                                                                                                                                                              |
| > LAYOVER  Cabins                      | yacht. Accommodation capacity of the yacht can                                                                                                                                               |
| / <del></del>                          | yacht. Accommodation capacity of the yacht can vary between 10 and 12 passengers. All cabins                                                                                                 |
| / <del></del>                          |                                                                                                                                                                                              |
| > LAYOVER  Cabins                      | yacht. Accommodation capacity of the yacht can vary between 10 and 12 passengers. All cabins have en-suite bathrooms and are designed for                                                    |
| · ———————————————————————————————————— | yacht. Accommodation capacity of the yacht can vary between 10 and 12 passengers. All cabins have en-suite bathrooms and are designed for guests to enjoy a comfortable stay.                |
| Cabins                                 | yacht. Accommodation capacity of the yacht can vary between 10 and 12 passengers. All cabins have en-suite bathrooms and are designed for guests to enjoy a comfortable stay.                |
| Cabins                                 | yacht. Accommodation capacity of the yacht can vary between 10 and 12 passengers. All cabins have en-suite bathrooms and are designed for guests to enjoy a comfortable stay.  NAL EQUIPMENT |