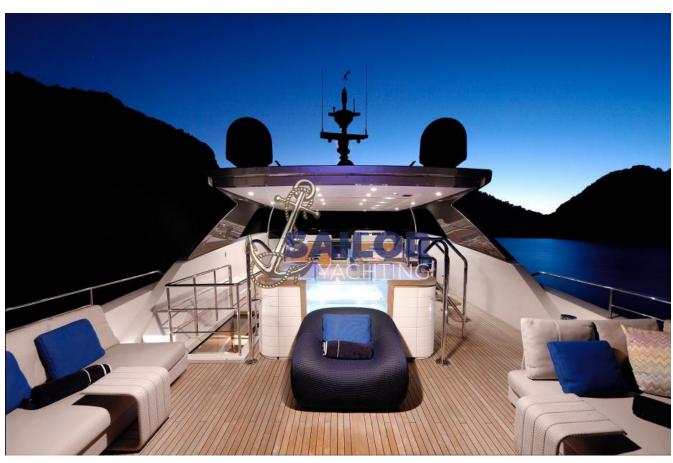

## SANLORENZO SL118

|                                        | Length: 37 meters Width: 7.6 meters Maximum                                                                                                                                                  |
|----------------------------------------|----------------------------------------------------------------------------------------------------------------------------------------------------------------------------------------------|
|                                        | Speed: 16 knots Cruising Speed: 11                                                                                                                                                           |
|                                        | knotsEquipment: Fully equipped security system,                                                                                                                                              |
| Features                               | underwater lighting system, underwater camera,                                                                                                                                               |
|                                        | deck bar, open-air cinema, deck jacuzzi                                                                                                                                                      |
|                                        | Construction year: 2018                                                                                                                                                                      |
|                                        |                                                                                                                                                                                              |
| MACHINE GENERAL INFOF                  | RMATION                                                                                                                                                                                      |
| Engines and Generator                  | 2 x MTU 16V 2000 M94 - 2637 HP @ 2450 rpm2 x 80                                                                                                                                              |
|                                        | kW                                                                                                                                                                                           |
|                                        |                                                                                                                                                                                              |
|                                        |                                                                                                                                                                                              |
| > LAYOVER                              |                                                                                                                                                                                              |
| > LAYOVER                              | There are 5 luxury cabins in the interior of the                                                                                                                                             |
| > LAYOVER                              |                                                                                                                                                                                              |
| > LAYOVER  Cabins                      | yacht. Accommodation capacity of the yacht can                                                                                                                                               |
| / <del></del>                          | yacht. Accommodation capacity of the yacht can vary between 10 and 12 passengers. All cabins                                                                                                 |
| / <del></del>                          |                                                                                                                                                                                              |
| > LAYOVER  Cabins                      | yacht. Accommodation capacity of the yacht can vary between 10 and 12 passengers. All cabins have en-suite bathrooms and are designed for                                                    |
| · ———————————————————————————————————— | yacht. Accommodation capacity of the yacht can vary between 10 and 12 passengers. All cabins have en-suite bathrooms and are designed for guests to enjoy a comfortable stay.                |
| Cabins                                 | yacht. Accommodation capacity of the yacht can vary between 10 and 12 passengers. All cabins have en-suite bathrooms and are designed for guests to enjoy a comfortable stay.                |
| Cabins                                 | yacht. Accommodation capacity of the yacht can vary between 10 and 12 passengers. All cabins have en-suite bathrooms and are designed for guests to enjoy a comfortable stay.  NAL EQUIPMENT |