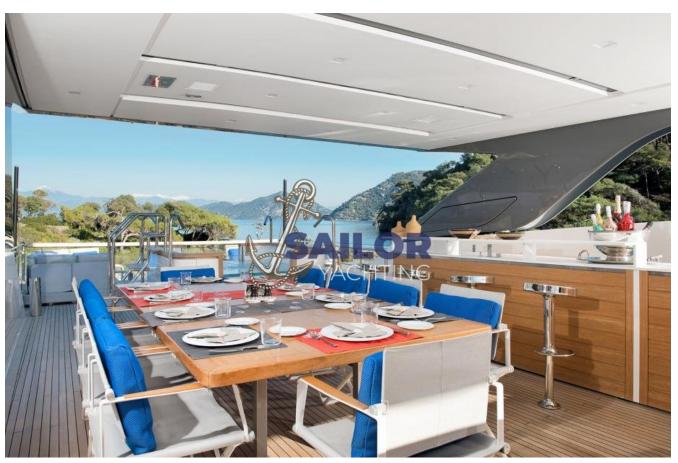

## SANLORENZO SL118

|                                        | Length: 37 meters Width: 7.6 meters Maximum                                                                                                                                                  |
|----------------------------------------|----------------------------------------------------------------------------------------------------------------------------------------------------------------------------------------------|
|                                        | Speed: 16 knots Cruising Speed: 11                                                                                                                                                           |
|                                        | knotsEquipment: Fully equipped security system,                                                                                                                                              |
| Features                               | underwater lighting system, underwater camera,                                                                                                                                               |
|                                        | deck bar, open-air cinema, deck jacuzzi                                                                                                                                                      |
|                                        | Construction year: 2018                                                                                                                                                                      |
|                                        |                                                                                                                                                                                              |
| MACHINE GENERAL INFOF                  | RMATION                                                                                                                                                                                      |
| Engines and Generator                  | 2 x MTU 16V 2000 M94 - 2637 HP @ 2450 rpm2 x 80                                                                                                                                              |
|                                        | kW                                                                                                                                                                                           |
|                                        |                                                                                                                                                                                              |
|                                        |                                                                                                                                                                                              |
| > LAYOVER                              |                                                                                                                                                                                              |
| > LAYOVER                              | There are 5 luxury cabins in the interior of the                                                                                                                                             |
| > LAYOVER                              |                                                                                                                                                                                              |
| > LAYOVER  Cabins                      | yacht. Accommodation capacity of the yacht can                                                                                                                                               |
| / <del></del>                          | yacht. Accommodation capacity of the yacht can vary between 10 and 12 passengers. All cabins                                                                                                 |
| / <del></del>                          |                                                                                                                                                                                              |
| > LAYOVER  Cabins                      | yacht. Accommodation capacity of the yacht can vary between 10 and 12 passengers. All cabins have en-suite bathrooms and are designed for                                                    |
| · ———————————————————————————————————— | yacht. Accommodation capacity of the yacht can vary between 10 and 12 passengers. All cabins have en-suite bathrooms and are designed for guests to enjoy a comfortable stay.                |
| Cabins                                 | yacht. Accommodation capacity of the yacht can vary between 10 and 12 passengers. All cabins have en-suite bathrooms and are designed for guests to enjoy a comfortable stay.                |
| Cabins                                 | yacht. Accommodation capacity of the yacht can vary between 10 and 12 passengers. All cabins have en-suite bathrooms and are designed for guests to enjoy a comfortable stay.  NAL EQUIPMENT |