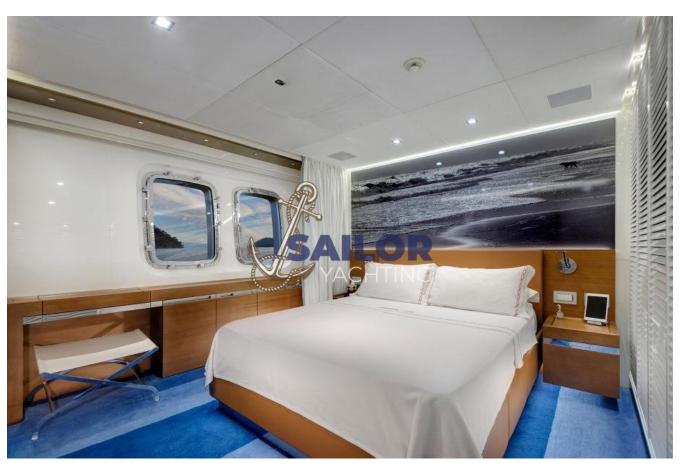

## SANLORENZO SL118

|                                        | Length: 37 meters Width: 7.6 meters Maximum                                                                                                                                                  |
|----------------------------------------|----------------------------------------------------------------------------------------------------------------------------------------------------------------------------------------------|
|                                        | Speed: 16 knots Cruising Speed: 11                                                                                                                                                           |
|                                        | knotsEquipment: Fully equipped security system,                                                                                                                                              |
| Features                               | underwater lighting system, underwater camera,                                                                                                                                               |
|                                        | deck bar, open-air cinema, deck jacuzzi                                                                                                                                                      |
|                                        | Construction year: 2018                                                                                                                                                                      |
|                                        |                                                                                                                                                                                              |
| MACHINE GENERAL INFOF                  | RMATION                                                                                                                                                                                      |
| Engines and Generator                  | 2 x MTU 16V 2000 M94 - 2637 HP @ 2450 rpm2 x 80                                                                                                                                              |
|                                        | kW                                                                                                                                                                                           |
|                                        |                                                                                                                                                                                              |
|                                        |                                                                                                                                                                                              |
| > LAYOVER                              |                                                                                                                                                                                              |
| > LAYOVER                              | There are 5 luxury cabins in the interior of the                                                                                                                                             |
| > LAYOVER                              |                                                                                                                                                                                              |
| > LAYOVER  Cabins                      | yacht. Accommodation capacity of the yacht can                                                                                                                                               |
| / <del></del>                          | yacht. Accommodation capacity of the yacht can vary between 10 and 12 passengers. All cabins                                                                                                 |
| / <del></del>                          |                                                                                                                                                                                              |
| > LAYOVER  Cabins                      | yacht. Accommodation capacity of the yacht can vary between 10 and 12 passengers. All cabins have en-suite bathrooms and are designed for                                                    |
| · ———————————————————————————————————— | yacht. Accommodation capacity of the yacht can vary between 10 and 12 passengers. All cabins have en-suite bathrooms and are designed for guests to enjoy a comfortable stay.                |
| Cabins                                 | yacht. Accommodation capacity of the yacht can vary between 10 and 12 passengers. All cabins have en-suite bathrooms and are designed for guests to enjoy a comfortable stay.                |
| Cabins                                 | yacht. Accommodation capacity of the yacht can vary between 10 and 12 passengers. All cabins have en-suite bathrooms and are designed for guests to enjoy a comfortable stay.  NAL EQUIPMENT |