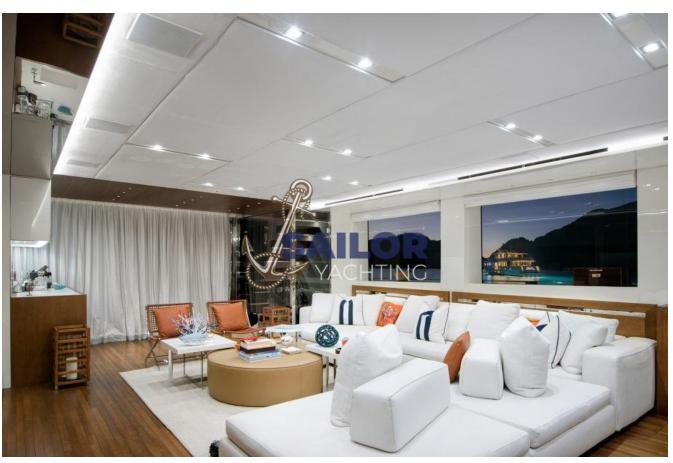

## SANLORENZO SL118

|                                        | Length: 37 meters Width: 7.6 meters Maximum                                                                                                                                                  |
|----------------------------------------|----------------------------------------------------------------------------------------------------------------------------------------------------------------------------------------------|
|                                        | Speed: 16 knots Cruising Speed: 11                                                                                                                                                           |
|                                        | knotsEquipment: Fully equipped security system,                                                                                                                                              |
| Features                               | underwater lighting system, underwater camera,                                                                                                                                               |
|                                        | deck bar, open-air cinema, deck jacuzzi                                                                                                                                                      |
|                                        | Construction year: 2018                                                                                                                                                                      |
|                                        |                                                                                                                                                                                              |
| MACHINE GENERAL INFOF                  | RMATION                                                                                                                                                                                      |
| Engines and Generator                  | 2 x MTU 16V 2000 M94 - 2637 HP @ 2450 rpm2 x 80                                                                                                                                              |
|                                        | kW                                                                                                                                                                                           |
|                                        |                                                                                                                                                                                              |
|                                        |                                                                                                                                                                                              |
| > LAYOVER                              |                                                                                                                                                                                              |
| > LAYOVER                              | There are 5 luxury cabins in the interior of the                                                                                                                                             |
| > LAYOVER                              |                                                                                                                                                                                              |
| > LAYOVER  Cabins                      | yacht. Accommodation capacity of the yacht can                                                                                                                                               |
| / <del></del>                          | yacht. Accommodation capacity of the yacht can vary between 10 and 12 passengers. All cabins                                                                                                 |
| / <del></del>                          |                                                                                                                                                                                              |
| > LAYOVER  Cabins                      | yacht. Accommodation capacity of the yacht can vary between 10 and 12 passengers. All cabins have en-suite bathrooms and are designed for                                                    |
| · ———————————————————————————————————— | yacht. Accommodation capacity of the yacht can vary between 10 and 12 passengers. All cabins have en-suite bathrooms and are designed for guests to enjoy a comfortable stay.                |
| Cabins                                 | yacht. Accommodation capacity of the yacht can vary between 10 and 12 passengers. All cabins have en-suite bathrooms and are designed for guests to enjoy a comfortable stay.                |
| Cabins                                 | yacht. Accommodation capacity of the yacht can vary between 10 and 12 passengers. All cabins have en-suite bathrooms and are designed for guests to enjoy a comfortable stay.  NAL EQUIPMENT |