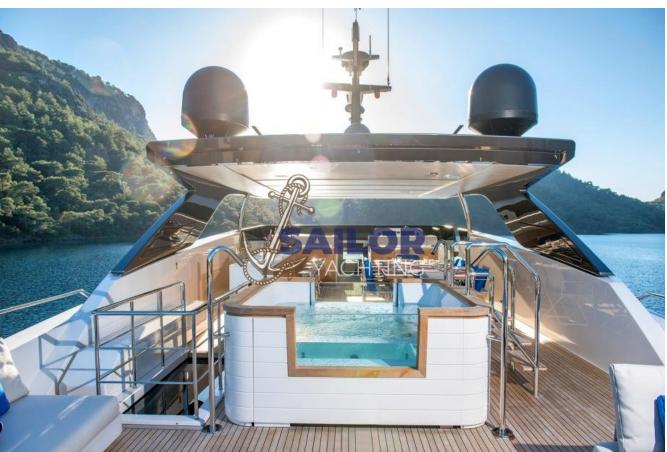

## SANLORENZO SL118

|                                        | Length: 37 meters Width: 7.6 meters Maximum                                                                                                                                                  |
|----------------------------------------|----------------------------------------------------------------------------------------------------------------------------------------------------------------------------------------------|
|                                        | Speed: 16 knots Cruising Speed: 11                                                                                                                                                           |
|                                        | knotsEquipment: Fully equipped security system,                                                                                                                                              |
| Features                               | underwater lighting system, underwater camera,                                                                                                                                               |
|                                        | deck bar, open-air cinema, deck jacuzzi                                                                                                                                                      |
|                                        | Construction year: 2018                                                                                                                                                                      |
|                                        |                                                                                                                                                                                              |
| MACHINE GENERAL INFOF                  | RMATION                                                                                                                                                                                      |
| Engines and Generator                  | 2 x MTU 16V 2000 M94 - 2637 HP @ 2450 rpm2 x 80                                                                                                                                              |
|                                        | kW                                                                                                                                                                                           |
|                                        |                                                                                                                                                                                              |
|                                        |                                                                                                                                                                                              |
| > LAYOVER                              |                                                                                                                                                                                              |
| > LAYOVER                              | There are 5 luxury cabins in the interior of the                                                                                                                                             |
| > LAYOVER                              |                                                                                                                                                                                              |
| > LAYOVER  Cabins                      | yacht. Accommodation capacity of the yacht can                                                                                                                                               |
| / <del></del>                          | yacht. Accommodation capacity of the yacht can vary between 10 and 12 passengers. All cabins                                                                                                 |
| / <del></del>                          |                                                                                                                                                                                              |
| > LAYOVER  Cabins                      | yacht. Accommodation capacity of the yacht can vary between 10 and 12 passengers. All cabins have en-suite bathrooms and are designed for                                                    |
| · ———————————————————————————————————— | yacht. Accommodation capacity of the yacht can vary between 10 and 12 passengers. All cabins have en-suite bathrooms and are designed for guests to enjoy a comfortable stay.                |
| Cabins                                 | yacht. Accommodation capacity of the yacht can vary between 10 and 12 passengers. All cabins have en-suite bathrooms and are designed for guests to enjoy a comfortable stay.                |
| Cabins                                 | yacht. Accommodation capacity of the yacht can vary between 10 and 12 passengers. All cabins have en-suite bathrooms and are designed for guests to enjoy a comfortable stay.  NAL EQUIPMENT |