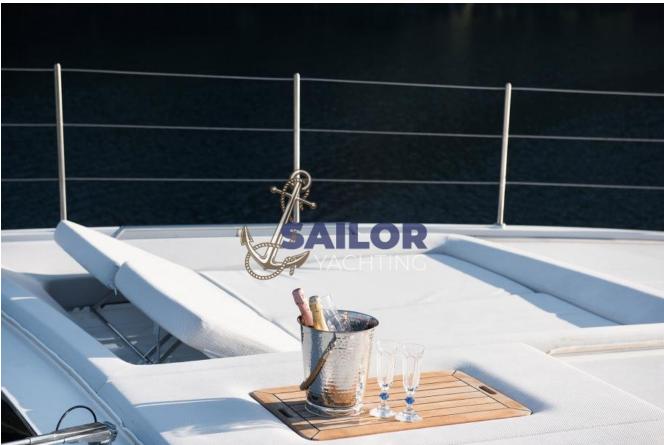

## SANLORENZO SL118

|                                        | Length: 37 meters Width: 7.6 meters Maximum                                                                                                                                                  |
|----------------------------------------|----------------------------------------------------------------------------------------------------------------------------------------------------------------------------------------------|
|                                        | Speed: 16 knots Cruising Speed: 11                                                                                                                                                           |
|                                        | knotsEquipment: Fully equipped security system,                                                                                                                                              |
| Features                               | underwater lighting system, underwater camera,                                                                                                                                               |
|                                        | deck bar, open-air cinema, deck jacuzzi                                                                                                                                                      |
|                                        | Construction year: 2018                                                                                                                                                                      |
|                                        |                                                                                                                                                                                              |
| MACHINE GENERAL INFOF                  | RMATION                                                                                                                                                                                      |
| Engines and Generator                  | 2 x MTU 16V 2000 M94 - 2637 HP @ 2450 rpm2 x 80                                                                                                                                              |
|                                        | kW                                                                                                                                                                                           |
|                                        |                                                                                                                                                                                              |
|                                        |                                                                                                                                                                                              |
| > LAYOVER                              |                                                                                                                                                                                              |
| > LAYOVER                              | There are 5 luxury cabins in the interior of the                                                                                                                                             |
| > LAYOVER                              |                                                                                                                                                                                              |
| > LAYOVER  Cabins                      | yacht. Accommodation capacity of the yacht can                                                                                                                                               |
| / <del></del>                          | yacht. Accommodation capacity of the yacht can vary between 10 and 12 passengers. All cabins                                                                                                 |
| / <del></del>                          |                                                                                                                                                                                              |
| > LAYOVER  Cabins                      | yacht. Accommodation capacity of the yacht can vary between 10 and 12 passengers. All cabins have en-suite bathrooms and are designed for                                                    |
| · ———————————————————————————————————— | yacht. Accommodation capacity of the yacht can vary between 10 and 12 passengers. All cabins have en-suite bathrooms and are designed for guests to enjoy a comfortable stay.                |
| Cabins                                 | yacht. Accommodation capacity of the yacht can vary between 10 and 12 passengers. All cabins have en-suite bathrooms and are designed for guests to enjoy a comfortable stay.                |
| Cabins                                 | yacht. Accommodation capacity of the yacht can vary between 10 and 12 passengers. All cabins have en-suite bathrooms and are designed for guests to enjoy a comfortable stay.  NAL EQUIPMENT |