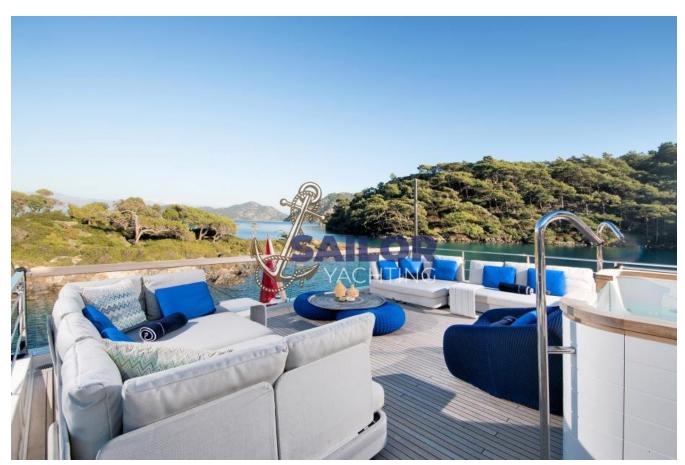

## SANLORENZO SL118

|                                        | Length: 37 meters Width: 7.6 meters Maximum                                                                                                                                                  |
|----------------------------------------|----------------------------------------------------------------------------------------------------------------------------------------------------------------------------------------------|
|                                        | Speed: 16 knots Cruising Speed: 11                                                                                                                                                           |
|                                        | knotsEquipment: Fully equipped security system,                                                                                                                                              |
| Features                               | underwater lighting system, underwater camera,                                                                                                                                               |
|                                        | deck bar, open-air cinema, deck jacuzzi                                                                                                                                                      |
|                                        | Construction year: 2018                                                                                                                                                                      |
|                                        |                                                                                                                                                                                              |
| MACHINE GENERAL INFOF                  | RMATION                                                                                                                                                                                      |
| Engines and Generator                  | 2 x MTU 16V 2000 M94 - 2637 HP @ 2450 rpm2 x 80                                                                                                                                              |
|                                        | kW                                                                                                                                                                                           |
|                                        |                                                                                                                                                                                              |
|                                        |                                                                                                                                                                                              |
| > LAYOVER                              |                                                                                                                                                                                              |
| > LAYOVER                              | There are 5 luxury cabins in the interior of the                                                                                                                                             |
| > LAYOVER                              |                                                                                                                                                                                              |
| > LAYOVER  Cabins                      | yacht. Accommodation capacity of the yacht can                                                                                                                                               |
| / <del></del>                          | yacht. Accommodation capacity of the yacht can vary between 10 and 12 passengers. All cabins                                                                                                 |
| / <del></del>                          |                                                                                                                                                                                              |
| > LAYOVER  Cabins                      | yacht. Accommodation capacity of the yacht can vary between 10 and 12 passengers. All cabins have en-suite bathrooms and are designed for                                                    |
| · ———————————————————————————————————— | yacht. Accommodation capacity of the yacht can vary between 10 and 12 passengers. All cabins have en-suite bathrooms and are designed for guests to enjoy a comfortable stay.                |
| Cabins                                 | yacht. Accommodation capacity of the yacht can vary between 10 and 12 passengers. All cabins have en-suite bathrooms and are designed for guests to enjoy a comfortable stay.                |
| Cabins                                 | yacht. Accommodation capacity of the yacht can vary between 10 and 12 passengers. All cabins have en-suite bathrooms and are designed for guests to enjoy a comfortable stay.  NAL EQUIPMENT |