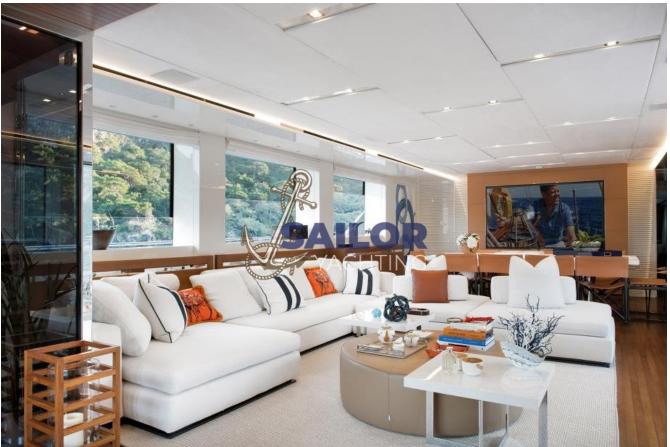

## SANLORENZO SL118

|                                        | Length: 37 meters Width: 7.6 meters Maximum                                                                                                                                                  |
|----------------------------------------|----------------------------------------------------------------------------------------------------------------------------------------------------------------------------------------------|
|                                        | Speed: 16 knots Cruising Speed: 11                                                                                                                                                           |
|                                        | knotsEquipment: Fully equipped security system,                                                                                                                                              |
| Features                               | underwater lighting system, underwater camera,                                                                                                                                               |
|                                        | deck bar, open-air cinema, deck jacuzzi                                                                                                                                                      |
|                                        | Construction year: 2018                                                                                                                                                                      |
|                                        |                                                                                                                                                                                              |
| MACHINE GENERAL INFOF                  | RMATION                                                                                                                                                                                      |
| Engines and Generator                  | 2 x MTU 16V 2000 M94 - 2637 HP @ 2450 rpm2 x 80                                                                                                                                              |
|                                        | kW                                                                                                                                                                                           |
|                                        |                                                                                                                                                                                              |
|                                        |                                                                                                                                                                                              |
| > LAYOVER                              |                                                                                                                                                                                              |
| > LAYOVER                              | There are 5 luxury cabins in the interior of the                                                                                                                                             |
| > LAYOVER                              |                                                                                                                                                                                              |
| > LAYOVER  Cabins                      | yacht. Accommodation capacity of the yacht can                                                                                                                                               |
| / <del></del>                          | yacht. Accommodation capacity of the yacht can vary between 10 and 12 passengers. All cabins                                                                                                 |
| / <del></del>                          |                                                                                                                                                                                              |
| > LAYOVER  Cabins                      | yacht. Accommodation capacity of the yacht can vary between 10 and 12 passengers. All cabins have en-suite bathrooms and are designed for                                                    |
| · ———————————————————————————————————— | yacht. Accommodation capacity of the yacht can vary between 10 and 12 passengers. All cabins have en-suite bathrooms and are designed for guests to enjoy a comfortable stay.                |
| Cabins                                 | yacht. Accommodation capacity of the yacht can vary between 10 and 12 passengers. All cabins have en-suite bathrooms and are designed for guests to enjoy a comfortable stay.                |
| Cabins                                 | yacht. Accommodation capacity of the yacht can vary between 10 and 12 passengers. All cabins have en-suite bathrooms and are designed for guests to enjoy a comfortable stay.  NAL EQUIPMENT |