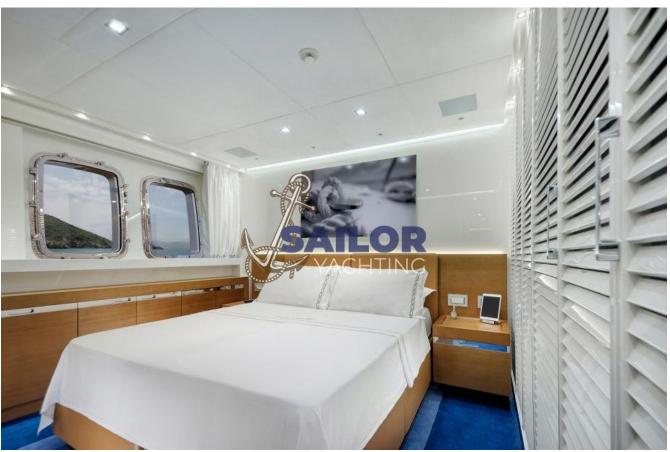

## SANLORENZO SL118

|                                        | Length: 37 meters Width: 7.6 meters Maximum                                                                                                                                                  |
|----------------------------------------|----------------------------------------------------------------------------------------------------------------------------------------------------------------------------------------------|
|                                        | Speed: 16 knots Cruising Speed: 11                                                                                                                                                           |
|                                        | knotsEquipment: Fully equipped security system,                                                                                                                                              |
| Features                               | underwater lighting system, underwater camera,                                                                                                                                               |
|                                        | deck bar, open-air cinema, deck jacuzzi                                                                                                                                                      |
|                                        | Construction year: 2018                                                                                                                                                                      |
|                                        |                                                                                                                                                                                              |
| MACHINE GENERAL INFOF                  | RMATION                                                                                                                                                                                      |
| Engines and Generator                  | 2 x MTU 16V 2000 M94 - 2637 HP @ 2450 rpm2 x 80                                                                                                                                              |
|                                        | kW                                                                                                                                                                                           |
|                                        |                                                                                                                                                                                              |
|                                        |                                                                                                                                                                                              |
| > LAYOVER                              |                                                                                                                                                                                              |
| > LAYOVER                              | There are 5 luxury cabins in the interior of the                                                                                                                                             |
| > LAYOVER                              |                                                                                                                                                                                              |
| > LAYOVER  Cabins                      | yacht. Accommodation capacity of the yacht can                                                                                                                                               |
| / <del></del>                          | yacht. Accommodation capacity of the yacht can vary between 10 and 12 passengers. All cabins                                                                                                 |
| / <del></del>                          |                                                                                                                                                                                              |
| > LAYOVER  Cabins                      | yacht. Accommodation capacity of the yacht can vary between 10 and 12 passengers. All cabins have en-suite bathrooms and are designed for                                                    |
| · ———————————————————————————————————— | yacht. Accommodation capacity of the yacht can vary between 10 and 12 passengers. All cabins have en-suite bathrooms and are designed for guests to enjoy a comfortable stay.                |
| Cabins                                 | yacht. Accommodation capacity of the yacht can vary between 10 and 12 passengers. All cabins have en-suite bathrooms and are designed for guests to enjoy a comfortable stay.                |
| Cabins                                 | yacht. Accommodation capacity of the yacht can vary between 10 and 12 passengers. All cabins have en-suite bathrooms and are designed for guests to enjoy a comfortable stay.  NAL EQUIPMENT |