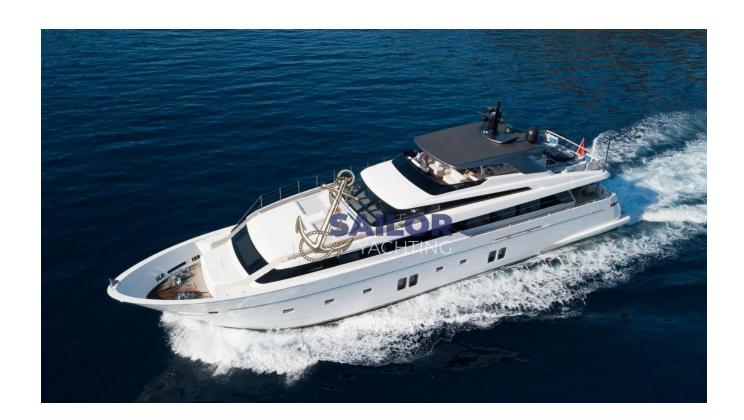

## SANLORENZO SL118

|                                        | Length: 37 meters Width: 7.6 meters Maximum                                                                                                                                                  |
|----------------------------------------|----------------------------------------------------------------------------------------------------------------------------------------------------------------------------------------------|
|                                        | Speed: 16 knots Cruising Speed: 11                                                                                                                                                           |
|                                        | knotsEquipment: Fully equipped security system,                                                                                                                                              |
| Features                               | underwater lighting system, underwater camera,                                                                                                                                               |
|                                        | deck bar, open-air cinema, deck jacuzzi                                                                                                                                                      |
|                                        | Construction year: 2018                                                                                                                                                                      |
|                                        |                                                                                                                                                                                              |
| MACHINE GENERAL INFOF                  | RMATION                                                                                                                                                                                      |
| Engines and Generator                  | 2 x MTU 16V 2000 M94 - 2637 HP @ 2450 rpm2 x 80                                                                                                                                              |
|                                        | kW                                                                                                                                                                                           |
|                                        |                                                                                                                                                                                              |
|                                        |                                                                                                                                                                                              |
| > LAYOVER                              |                                                                                                                                                                                              |
| > LAYOVER                              | There are 5 luxury cabins in the interior of the                                                                                                                                             |
| > LAYOVER                              |                                                                                                                                                                                              |
| > LAYOVER  Cabins                      | yacht. Accommodation capacity of the yacht can                                                                                                                                               |
| / <del></del>                          | yacht. Accommodation capacity of the yacht can vary between 10 and 12 passengers. All cabins                                                                                                 |
| / <del></del>                          |                                                                                                                                                                                              |
| > LAYOVER  Cabins                      | yacht. Accommodation capacity of the yacht can vary between 10 and 12 passengers. All cabins have en-suite bathrooms and are designed for                                                    |
| · ———————————————————————————————————— | yacht. Accommodation capacity of the yacht can vary between 10 and 12 passengers. All cabins have en-suite bathrooms and are designed for guests to enjoy a comfortable stay.                |
| Cabins                                 | yacht. Accommodation capacity of the yacht can vary between 10 and 12 passengers. All cabins have en-suite bathrooms and are designed for guests to enjoy a comfortable stay.                |
| Cabins                                 | yacht. Accommodation capacity of the yacht can vary between 10 and 12 passengers. All cabins have en-suite bathrooms and are designed for guests to enjoy a comfortable stay.  NAL EQUIPMENT |

Sanlorenzo 37m is the perfect option for a luxury cruise. If you want to have a perfect experience, co

Tel: +905303302682
Tel: +905355287613

E-Mail : info@sailoryachting.com
Website : www.sailoryachting.com