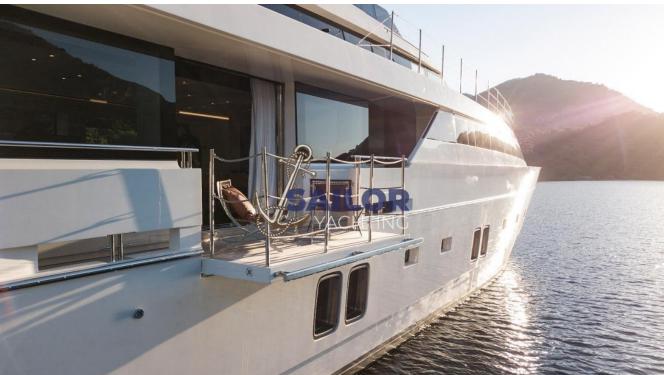

## SANLORENZO SL118

|                                        | Length: 37 meters Width: 7.6 meters Maximum                                                                                                                                                  |
|----------------------------------------|----------------------------------------------------------------------------------------------------------------------------------------------------------------------------------------------|
|                                        | Speed: 16 knots Cruising Speed: 11                                                                                                                                                           |
|                                        | knotsEquipment: Fully equipped security system,                                                                                                                                              |
| Features                               | underwater lighting system, underwater camera,                                                                                                                                               |
|                                        | deck bar, open-air cinema, deck jacuzzi                                                                                                                                                      |
|                                        | Construction year: 2018                                                                                                                                                                      |
|                                        |                                                                                                                                                                                              |
| MACHINE GENERAL INFOF                  | RMATION                                                                                                                                                                                      |
| Engines and Generator                  | 2 x MTU 16V 2000 M94 - 2637 HP @ 2450 rpm2 x 80                                                                                                                                              |
|                                        | kW                                                                                                                                                                                           |
|                                        |                                                                                                                                                                                              |
|                                        |                                                                                                                                                                                              |
| > LAYOVER                              |                                                                                                                                                                                              |
| > LAYOVER                              | There are 5 luxury cabins in the interior of the                                                                                                                                             |
| > LAYOVER                              |                                                                                                                                                                                              |
| > LAYOVER  Cabins                      | yacht. Accommodation capacity of the yacht can                                                                                                                                               |
| / <del></del>                          | yacht. Accommodation capacity of the yacht can vary between 10 and 12 passengers. All cabins                                                                                                 |
| / <del></del>                          |                                                                                                                                                                                              |
| > LAYOVER  Cabins                      | yacht. Accommodation capacity of the yacht can vary between 10 and 12 passengers. All cabins have en-suite bathrooms and are designed for                                                    |
| · ———————————————————————————————————— | yacht. Accommodation capacity of the yacht can vary between 10 and 12 passengers. All cabins have en-suite bathrooms and are designed for guests to enjoy a comfortable stay.                |
| Cabins                                 | yacht. Accommodation capacity of the yacht can vary between 10 and 12 passengers. All cabins have en-suite bathrooms and are designed for guests to enjoy a comfortable stay.                |
| Cabins                                 | yacht. Accommodation capacity of the yacht can vary between 10 and 12 passengers. All cabins have en-suite bathrooms and are designed for guests to enjoy a comfortable stay.  NAL EQUIPMENT |