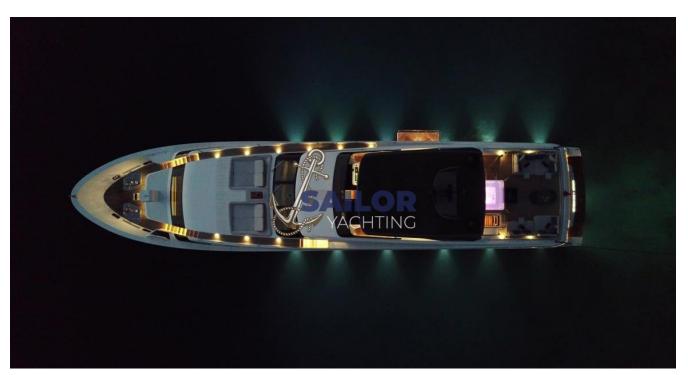

## SANLORENZO SL118

|                                        | Length: 37 meters Width: 7.6 meters Maximum                                                                                                                                                  |
|----------------------------------------|----------------------------------------------------------------------------------------------------------------------------------------------------------------------------------------------|
|                                        | Speed: 16 knots Cruising Speed: 11                                                                                                                                                           |
|                                        | knotsEquipment: Fully equipped security system,                                                                                                                                              |
| Features                               | underwater lighting system, underwater camera,                                                                                                                                               |
|                                        | deck bar, open-air cinema, deck jacuzzi                                                                                                                                                      |
|                                        | Construction year: 2018                                                                                                                                                                      |
|                                        |                                                                                                                                                                                              |
| MACHINE GENERAL INFOF                  | RMATION                                                                                                                                                                                      |
| Engines and Generator                  | 2 x MTU 16V 2000 M94 - 2637 HP @ 2450 rpm2 x 80                                                                                                                                              |
|                                        | kW                                                                                                                                                                                           |
|                                        |                                                                                                                                                                                              |
|                                        |                                                                                                                                                                                              |
| > LAYOVER                              |                                                                                                                                                                                              |
| > LAYOVER                              | There are 5 luxury cabins in the interior of the                                                                                                                                             |
| > LAYOVER                              |                                                                                                                                                                                              |
| > LAYOVER  Cabins                      | yacht. Accommodation capacity of the yacht can                                                                                                                                               |
| / <del></del>                          | yacht. Accommodation capacity of the yacht can vary between 10 and 12 passengers. All cabins                                                                                                 |
| / <del></del>                          |                                                                                                                                                                                              |
| > LAYOVER  Cabins                      | yacht. Accommodation capacity of the yacht can vary between 10 and 12 passengers. All cabins have en-suite bathrooms and are designed for                                                    |
| · ———————————————————————————————————— | yacht. Accommodation capacity of the yacht can vary between 10 and 12 passengers. All cabins have en-suite bathrooms and are designed for guests to enjoy a comfortable stay.                |
| Cabins                                 | yacht. Accommodation capacity of the yacht can vary between 10 and 12 passengers. All cabins have en-suite bathrooms and are designed for guests to enjoy a comfortable stay.                |
| Cabins                                 | yacht. Accommodation capacity of the yacht can vary between 10 and 12 passengers. All cabins have en-suite bathrooms and are designed for guests to enjoy a comfortable stay.  NAL EQUIPMENT |