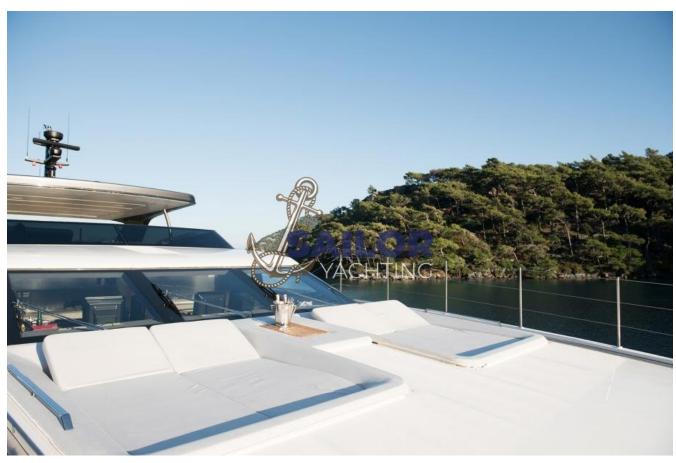

## SANLORENZO SL118

|                                        | Length: 37 meters Width: 7.6 meters Maximum                                                                                                                                                  |
|----------------------------------------|----------------------------------------------------------------------------------------------------------------------------------------------------------------------------------------------|
|                                        | Speed: 16 knots Cruising Speed: 11                                                                                                                                                           |
|                                        | knotsEquipment: Fully equipped security system,                                                                                                                                              |
| Features                               | underwater lighting system, underwater camera,                                                                                                                                               |
|                                        | deck bar, open-air cinema, deck jacuzzi                                                                                                                                                      |
|                                        | Construction year: 2018                                                                                                                                                                      |
|                                        |                                                                                                                                                                                              |
| MACHINE GENERAL INFOF                  | RMATION                                                                                                                                                                                      |
| Engines and Generator                  | 2 x MTU 16V 2000 M94 - 2637 HP @ 2450 rpm2 x 80                                                                                                                                              |
|                                        | kW                                                                                                                                                                                           |
|                                        |                                                                                                                                                                                              |
|                                        |                                                                                                                                                                                              |
| > LAYOVER                              |                                                                                                                                                                                              |
| > LAYOVER                              | There are 5 luxury cabins in the interior of the                                                                                                                                             |
| > LAYOVER                              |                                                                                                                                                                                              |
| > LAYOVER  Cabins                      | yacht. Accommodation capacity of the yacht can                                                                                                                                               |
| / <del></del>                          | yacht. Accommodation capacity of the yacht can vary between 10 and 12 passengers. All cabins                                                                                                 |
| / <del></del>                          |                                                                                                                                                                                              |
| > LAYOVER  Cabins                      | yacht. Accommodation capacity of the yacht can vary between 10 and 12 passengers. All cabins have en-suite bathrooms and are designed for                                                    |
| · ———————————————————————————————————— | yacht. Accommodation capacity of the yacht can vary between 10 and 12 passengers. All cabins have en-suite bathrooms and are designed for guests to enjoy a comfortable stay.                |
| Cabins                                 | yacht. Accommodation capacity of the yacht can vary between 10 and 12 passengers. All cabins have en-suite bathrooms and are designed for guests to enjoy a comfortable stay.                |
| Cabins                                 | yacht. Accommodation capacity of the yacht can vary between 10 and 12 passengers. All cabins have en-suite bathrooms and are designed for guests to enjoy a comfortable stay.  NAL EQUIPMENT |