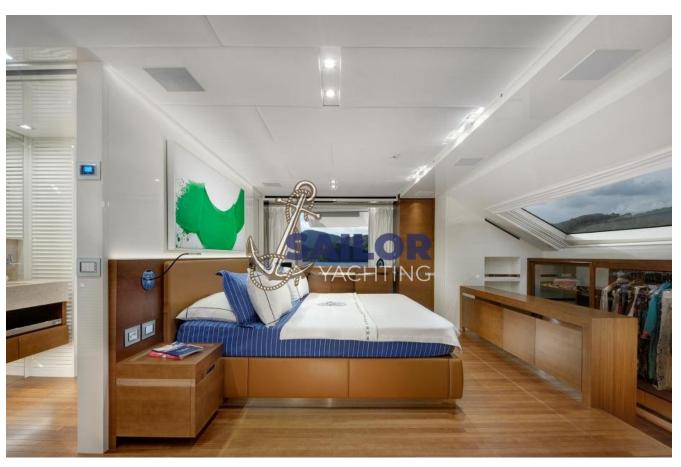

## SANLORENZO SL118

|                                        | Length: 37 meters Width: 7.6 meters Maximum                                                                                                                                                  |
|----------------------------------------|----------------------------------------------------------------------------------------------------------------------------------------------------------------------------------------------|
|                                        | Speed: 16 knots Cruising Speed: 11                                                                                                                                                           |
|                                        | knotsEquipment: Fully equipped security system,                                                                                                                                              |
| Features                               | underwater lighting system, underwater camera,                                                                                                                                               |
|                                        | deck bar, open-air cinema, deck jacuzzi                                                                                                                                                      |
|                                        | Construction year: 2018                                                                                                                                                                      |
|                                        |                                                                                                                                                                                              |
| MACHINE GENERAL INFOF                  | RMATION                                                                                                                                                                                      |
| Engines and Generator                  | 2 x MTU 16V 2000 M94 - 2637 HP @ 2450 rpm2 x 80                                                                                                                                              |
|                                        | kW                                                                                                                                                                                           |
|                                        |                                                                                                                                                                                              |
|                                        |                                                                                                                                                                                              |
| > LAYOVER                              |                                                                                                                                                                                              |
| > LAYOVER                              | There are 5 luxury cabins in the interior of the                                                                                                                                             |
| > LAYOVER                              |                                                                                                                                                                                              |
| > LAYOVER  Cabins                      | yacht. Accommodation capacity of the yacht can                                                                                                                                               |
| / <del></del>                          | yacht. Accommodation capacity of the yacht can vary between 10 and 12 passengers. All cabins                                                                                                 |
| / <del></del>                          |                                                                                                                                                                                              |
| > LAYOVER  Cabins                      | yacht. Accommodation capacity of the yacht can vary between 10 and 12 passengers. All cabins have en-suite bathrooms and are designed for                                                    |
| · ———————————————————————————————————— | yacht. Accommodation capacity of the yacht can vary between 10 and 12 passengers. All cabins have en-suite bathrooms and are designed for guests to enjoy a comfortable stay.                |
| Cabins                                 | yacht. Accommodation capacity of the yacht can vary between 10 and 12 passengers. All cabins have en-suite bathrooms and are designed for guests to enjoy a comfortable stay.                |
| Cabins                                 | yacht. Accommodation capacity of the yacht can vary between 10 and 12 passengers. All cabins have en-suite bathrooms and are designed for guests to enjoy a comfortable stay.  NAL EQUIPMENT |