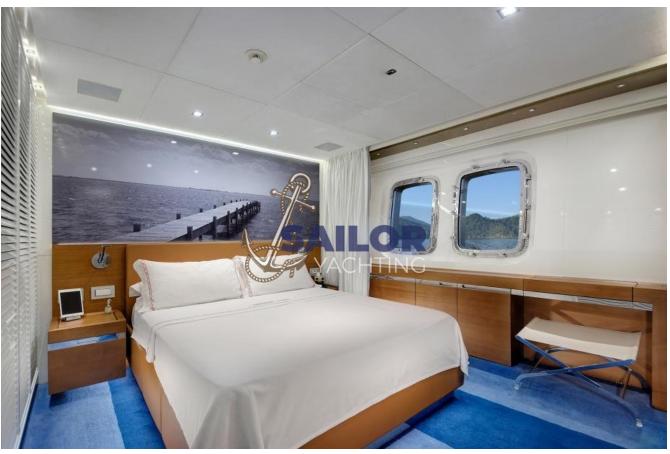

## SANLORENZO SL118

|                                        | Length: 37 meters Width: 7.6 meters Maximum                                                                                                                                                  |
|----------------------------------------|----------------------------------------------------------------------------------------------------------------------------------------------------------------------------------------------|
|                                        | Speed: 16 knots Cruising Speed: 11                                                                                                                                                           |
|                                        | knotsEquipment: Fully equipped security system,                                                                                                                                              |
| Features                               | underwater lighting system, underwater camera,                                                                                                                                               |
|                                        | deck bar, open-air cinema, deck jacuzzi                                                                                                                                                      |
|                                        | Construction year: 2018                                                                                                                                                                      |
|                                        |                                                                                                                                                                                              |
| MACHINE GENERAL INFOF                  | RMATION                                                                                                                                                                                      |
| Engines and Generator                  | 2 x MTU 16V 2000 M94 - 2637 HP @ 2450 rpm2 x 80                                                                                                                                              |
|                                        | kW                                                                                                                                                                                           |
|                                        |                                                                                                                                                                                              |
|                                        |                                                                                                                                                                                              |
| > LAYOVER                              |                                                                                                                                                                                              |
| > LAYOVER                              | There are 5 luxury cabins in the interior of the                                                                                                                                             |
| > LAYOVER                              |                                                                                                                                                                                              |
| > LAYOVER  Cabins                      | yacht. Accommodation capacity of the yacht can                                                                                                                                               |
| / <del></del>                          | yacht. Accommodation capacity of the yacht can vary between 10 and 12 passengers. All cabins                                                                                                 |
| / <del></del>                          |                                                                                                                                                                                              |
| > LAYOVER  Cabins                      | yacht. Accommodation capacity of the yacht can vary between 10 and 12 passengers. All cabins have en-suite bathrooms and are designed for                                                    |
| · ———————————————————————————————————— | yacht. Accommodation capacity of the yacht can vary between 10 and 12 passengers. All cabins have en-suite bathrooms and are designed for guests to enjoy a comfortable stay.                |
| Cabins                                 | yacht. Accommodation capacity of the yacht can vary between 10 and 12 passengers. All cabins have en-suite bathrooms and are designed for guests to enjoy a comfortable stay.                |
| Cabins                                 | yacht. Accommodation capacity of the yacht can vary between 10 and 12 passengers. All cabins have en-suite bathrooms and are designed for guests to enjoy a comfortable stay.  NAL EQUIPMENT |